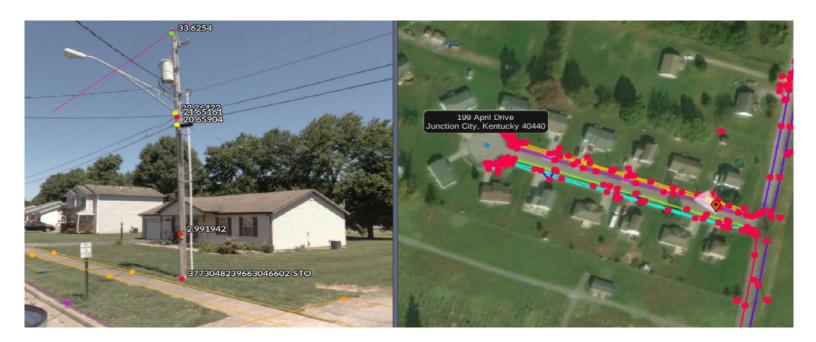

#### **Data Capture Expertise**

- By passing, by foot/mile, by project
- Includes Extraction into base map
- Fielding where needed, based on scope