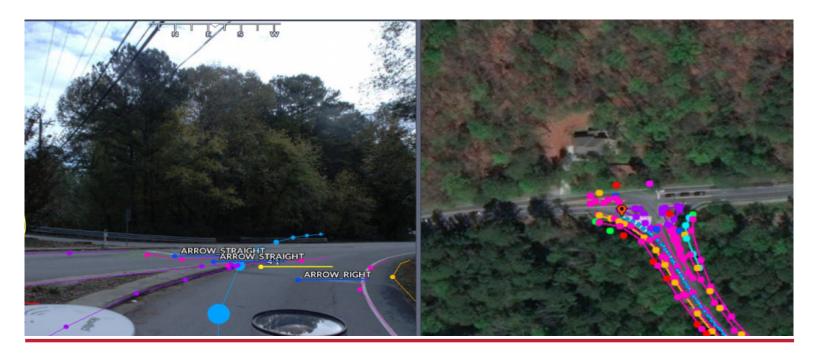

## **SOLUTION & APPLICATIONS**

Our data capture services help you quickly and accurately collect field data, then seamlessly integrate it into your existing systems—reducing time spent on data collection and increasing time spent driving results. Using advanced technologies like LiDAR for mobile mapping and drone-based surveys, we deliver industry-leading solutions to design the digital infrastructure of tomorrow.

#### **Applications:**

- Asset management
- Mass deployments
- Disaster recovery
- Site mapping
- Aerial/underground construction
- Pole loading analysis
- Roadway mapping
- Hazard Detection

For more information, visit congruex.com