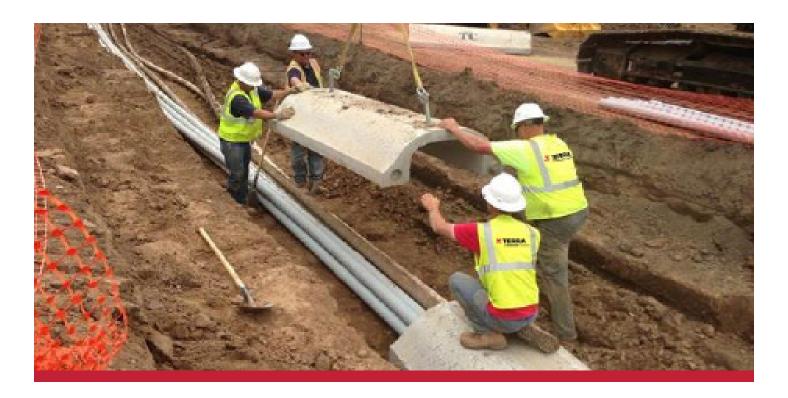

Terra Cap <sup>™</sup> protects the utility from damages due to construction activities with numerous advantages and uses responsible, effective, and innovative ways to invest and spend tax dollars to improve sustainable communications infrastructure.

#### Terra Cap <sup>™</sup> Solution

Following an extensive project evaluation, Congruex determines the viability and requirements for Terra Cap <sup>™</sup>. Based upon the size, type, and depth of the underground utility, our engineers can customize a Terra Cap <sup>™</sup> product to meet your needs. Terra Cap <sup>™</sup> is designed in accordance with AASHTO standards and exceeds the HS20 design loading criteria of:

Time: Because of its design, Terra Cap<sup>™</sup> can be installed with conventional construction equipment and can be installed in conjunction with other roadway work. No longer are utility conflicts the controlling element on a project.