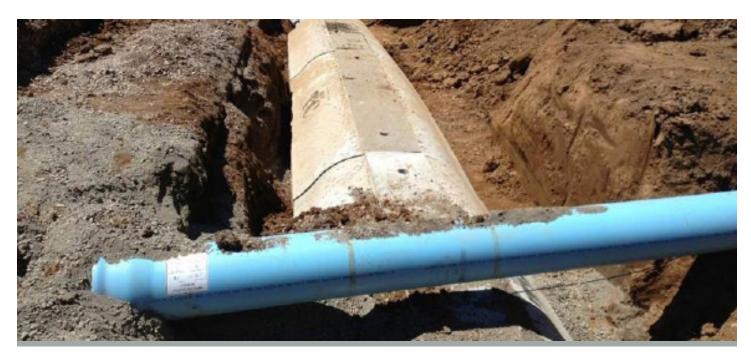

Terra Cap <sup>™</sup> protects the utility from damages due to construction activities with numerous advantages and uses responsible, effective, and innovative ways to invest and spend tax dollars to improve sustainable communications infrastructure.

# Terra Cap ™ Results

Reduced Risk of Future Pavement Disturbance: Terra Cap<sup>™</sup> creates a nearly impenetrable barrier to the utility thereby reducing the chances for incidental damage that would require excavation in pavement to repair.