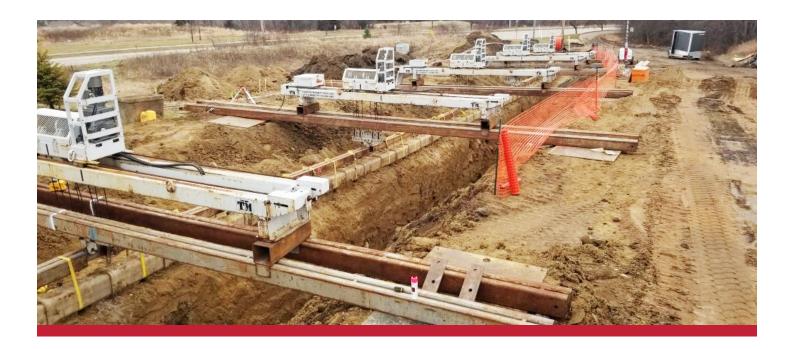

## Terra Move ™ Solution

The Terra Move™ System builds upon the platform of Terra Shield™ and utilizes a combination of steel beams, linear slides, and motors that are customizable for varying conditions. This patented system allows for continuous support and seamless movement of underground utilities.

Using a proven Conflict Mitigation and Design Analysis Program, Congruex determines the most effective solution. In cases where relocation is the most practical way to preserve your infrastructure, Congruex will develop a plan and budget utilizing the industry's most technologically advanced relocation system, Terra Move™.