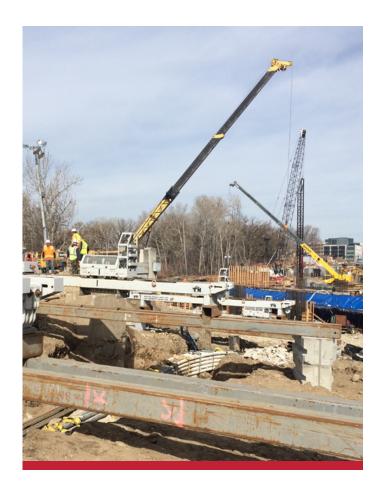

## Terra Move ™ Solution

The Terra Move™ System builds upon the platform of Terra Shield™ and utilizes a combination of steel beams, linear slides, and motors that are customizable for varying conditions. This patented system allows for continuous support and seamless movement of underground utilities.

When conflicts are unavoidable and relocation is the only solution, Congruex can leverage the innovative and costeffective Terra Move™ systems. Benefits from the utilization of Terra Move™ are recognized not only in costs and schedule, but also the elimination of downtime and reduced environmental impacts. Terra Move™ may be customized for the environment in which you are working. From rolling terrain to varying soil conditions, Terra Move™ can meet most any challenge.