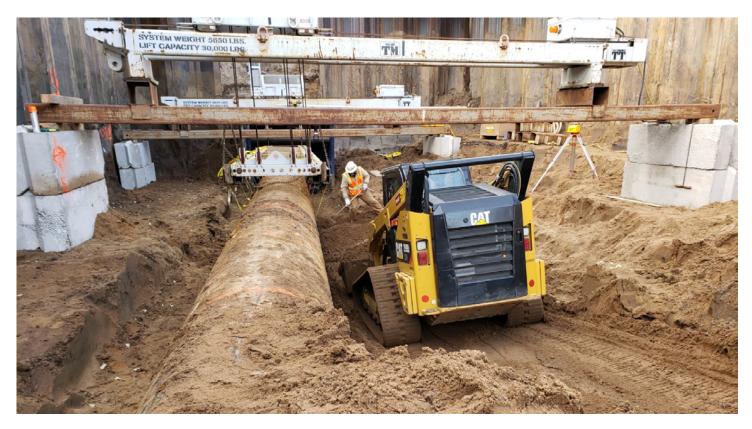

## Terra Move ™ Solution

The Terra Move™ System builds upon the platform of Terra Shield™ and utilizes a combination of steel beams, linear slides, and motors that are customizable for varying conditions. This patented system allows for continuous support and seamless movement of underground utilities.

## Terra Move ™ Results

Terra Move™ can accomplish in days what replacement and splicing would require months. The Terra Move™ systems and technologies have not only saved our clients up to 80% of the costs for replacement, but these systems have reduced the time required to avoid conflicts and impacts from months of splicing to merely days of relocation and preservation.