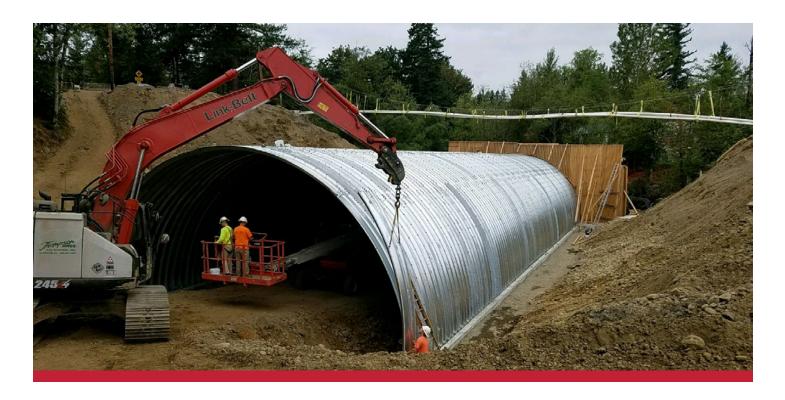

### Terra Cap ™ Solution

Following an extensive project evaluation, Congruex determines the viability and requirements for Terra Cap <sup>™</sup>. Based upon the size, type, and depth of the underground utility, our engineers can customize a Terra Cap <sup>™</sup> product to meet your needs. Terra Cap <sup>™</sup> is designed in accordance with AASHTO standards and exceeds the HS20 design loading criteria of:

- · 16,000-pound axle load
- 10" x 20" tire footprint
- · 30% impact load
- Distributed 1.75H

Page 1 of 2