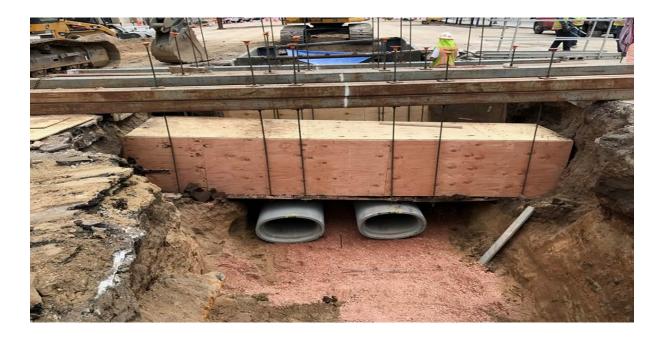

Once the shields are in place, trusses are then installed along the length of intended excavation with patented threaded j-rods to compress a load under the utility preventing movement during the excavation process. The Terra Shield<sup>™</sup> not only supports the utility inplace, but its steel barrier acts as a protective shield against accidental contact with the utility while work is performed below. After the job is completed, the Terra Shield<sup>™</sup> remains in place as future protection for the utility's infrastructure.

#### Providing protection and access under existing underground utilities eliminating exposure or deterioration to the utility infrastructure.

Consequently, the safety of the worker is greatly enhanced by virtually eliminating the need to have workers in a trench. Because the utility infrastructure is not contacted in the Terra Shield<sup>™</sup> process, the risks associated with hazardous materials and damage to the utility is eliminated