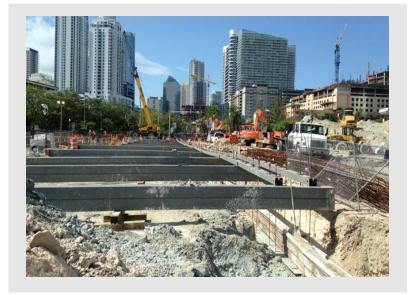

#### **Results**

Support projects that utilize the Terra Shield<sup>™</sup> processes and products can be accomplished in off-peak periods typically in 4 to 8 hours with less equipment and fewer resources. Saving both time and money.