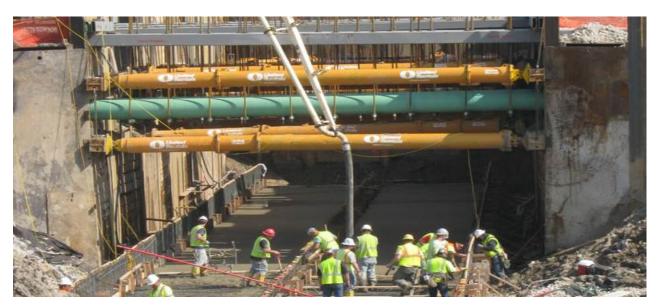

#### **Problem**

Previously, supporting and protecting underground utilities and infrastructure involved numerous crews working in deep trenches and excavations for extended periods of time; exposing workers to tremendous risks from trench collapses, hazardous materials that often encase the utility infrastructure, and equipment failures and accidents.

Once the shields are in place, trusses are then installed along the length of intended excavation with patented threaded j-rods to compress a load under the utility preventing movement during the excavation process. The Terra Shield<sup>™</sup> not only supports the utility inplace, but its steel barrier acts as a protective shield against accidental contact with the utility while work is performed below. After the job is completed, the Terra Shield<sup>™</sup> remains in place as future protection for the utility's infrastructure.

#### Providing protection and access under existing underground utilities eliminating exposure or deterioration to the utility infrastructure.

Consequently, the safety of the worker is greatly enhanced by virtually eliminating the need to have workers in a trench. Because the utility infrastructure is not contacted in the Terra Shield<sup>™</sup> process, the risks associated with hazardous materials and damage to the utility is eliminated