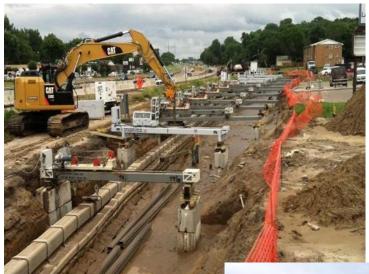

#### Solution

The Terra Move™ System builds upon the platform of Terra Shield™ and utilizes a combination of steel beams, linear slides, and motors customizable for varying conditions. This patented system allows for continuous support and seamless movement of underground utilities.

Terra Move™ is a patented process enabling underground utilities to be moved up to 20-ft. horizontally,16-ft. vertically or any combination of the two with NO SPLICING and NO INTERRUPTION in service.

The Terra Move™ systems and technologies have not only saved our clients up to 80% of the costs for replacement, but these systems have reduced the time required to avoid conflicts and impacts from months of splicing to merely days of relocation and preservation.

## TERRA MOVE ™

When conflicts are unavoidable and relocation is the only solution, Congruex can leverage the innovative and cost-effective Terra Move™ systems.

Benefits from the utilization of Terra Move™ are recognized not only in costs and schedule, but also the elimination of downtime and reduced environmental impacts. Terra Move™ may be customized for the environment in which you are working. From rolling terrain to varying soil conditions, Terra Move™ can meet most any challenge.