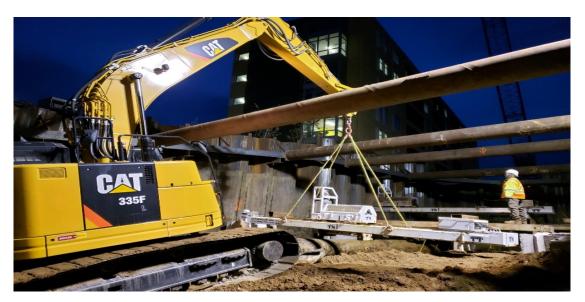

#### Solution

The Terra Move™ System builds upon the platform of Terra Shield™ and utilizes a combination of steel beams, linear slides, and motors customizable for varying conditions. This patented system allows for continuous support and seamless movement of underground utilities.

Terra Move™ is a patented process enabling underground utilities to be moved up to 20-ft. horizontally,16-ft. vertically or any combination of the two with NO SPLICING and NO INTERRUPTION in service.

The Terra Move™ systems and technologies have not only saved our clients up to 80% of the costs for replacement, but these systems have reduced the time required to avoid conflicts and impacts from months of splicing to merely days of relocation and preservation.

## TERRA MOVE ™

When conflicts are unavoidable and relocation is the only solution, Congruex can leverage the innovative and cost-effective Terra Move™ systems.

Benefits from the utilization of Terra Move™ are recognized not only in costs and schedule, but also the elimination of downtime and reduced environmental impacts. Terra Move™ may be customized for the environment in which you are working. From rolling terrain to varying soil conditions, Terra Move™ can meet most any challenge.