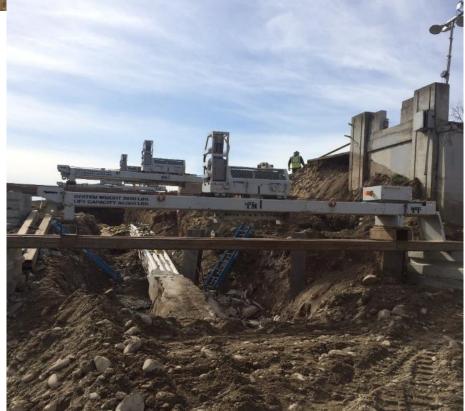

#### Solution

The Terra Move™ System builds upon the platform of Terra Shield™ and utilizes a combination of steel beams, linear slides, and motors customizable for varying conditions. This patented system allows for continuous support and seamless movement of underground utilities.

Terra Move™ is a patented process enabling underground utilities to be moved up to 20-ft. horizontally,16-ft. vertically or any combination of the two with NO SPLICING and NO INTERRUPTION in service.

The Terra Move™ systems and technologies have not only saved our clients up to 80% of the costs for replacement, but these systems have reduced the time required to avoid conflicts and impacts from months of splicing to merely days of relocation and preservation.

## TERRA MOVE ™

When conflicts are unavoidable and relocation is the only solution, Congruex can leverage the innovative and cost-effective Terra Move™ systems.

Benefits from the utilization of Terra Move™ are recognized not only in costs and schedule, but also the elimination of downtime and reduced environmental impacts. Terra Move™ may be customized for the environment in which you are working. From rolling terrain to varying soil conditions, Terra Move™ can meet most any challenge.