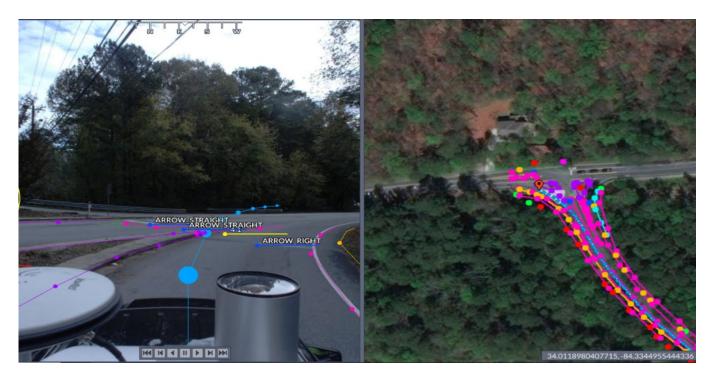

## **Applications:**

- Asset management
- Mass deployments
- Disaster recovery
- Site mapping

- Aerial/ underground construction
- Pole loading analysis
- Roadway mapping
- Hazard detection