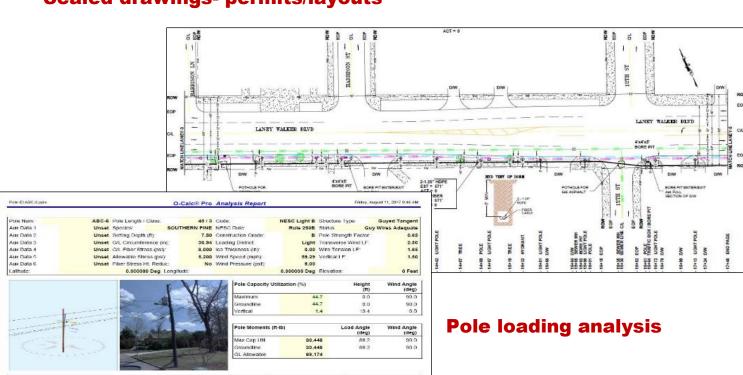

## Scaled drawings- permits/layouts

Expanding - 12" 8 - Way - Soli Class 5 10M (SpanHead)

UserCCLD Jesus CCLD-JP GCP 5.02

TWORK Wind Per Guy Wire

For more information visit us at congruex.com or call (720) 510-8326.