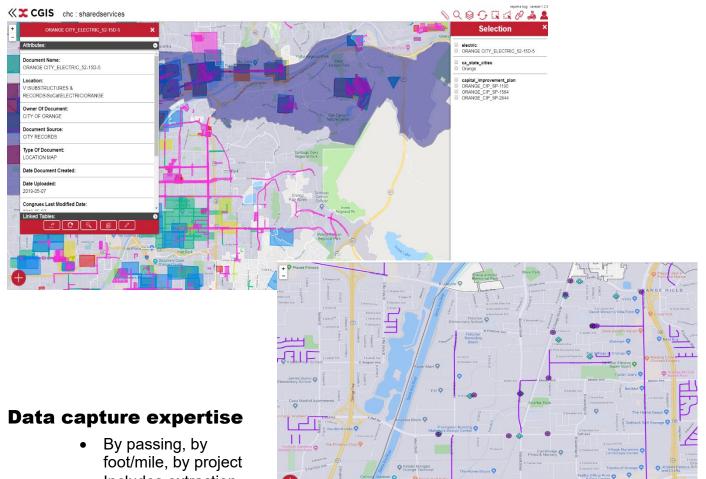

## **Cost Modeling**

- Includes extraction into base map
- Fielding where needed, based on scope