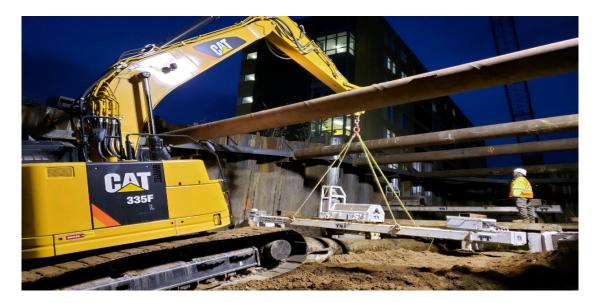

#### Solution

The Terra Move<sup>™</sup> System builds upon the platform of Terra Shield<sup>™</sup> and utilizes a combination of steel beams, linear slides, and motors customizable for varying conditions. This patented system allows for continuous support and seamless movement of underground utilities.

Terra Move<sup>™</sup> is a patented process enabling underground utilities to be moved up to 20-ft. horizontally,16-ft. vertically or any combination of the two with NO SPLICING and NO INTERRUPTION in service.

## 

TERRA MOVE ™

When conflicts are unavoidable and relocation is the only solution, Congruex can leverage the innovative and cost-effective Terra Move™ systems.

Benefits from the utilization of Terra Move<sup>™</sup> are recognized not only in costs and schedule, but also the elimination of downtime and reduced environmental impacts. Terra Move<sup>™</sup> may be customized for the environment in which you are working. From rolling terrain to varying soil conditions, Terra Move<sup>™</sup> can meet most any challenge.