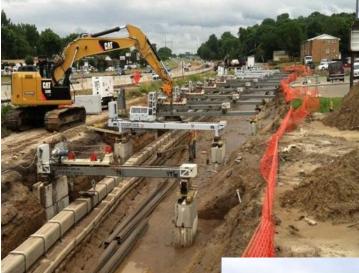

#### Solution

The Terra Move<sup>™</sup> System builds upon the platform of Terra Shield<sup>™</sup> and utilizes a combination of steel beams, linear slides, and motors customizable for varying conditions. This patented system allows for continuous support and seamless movement of underground utilities.

Terra Move<sup>™</sup> is a patented process enabling underground utilities to be moved up to 20-ft. horizontally,16-ft. vertically or any combination of the two with NO SPLICING and NO INTERRUPTION in service.

## 

TERRA MOVE ™

When conflicts are unavoidable and relocation is the only solution, Congruex can leverage the innovative and cost-effective Terra Move™ systems.

Benefits from the utilization of Terra Move<sup>™</sup> are recognized not only in costs and schedule, but also the elimination of downtime and reduced environmental impacts. Terra Move<sup>™</sup> may be customized for the environment in which you are working. From rolling terrain to varying soil conditions, Terra Move<sup>™</sup> can meet most any challenge.