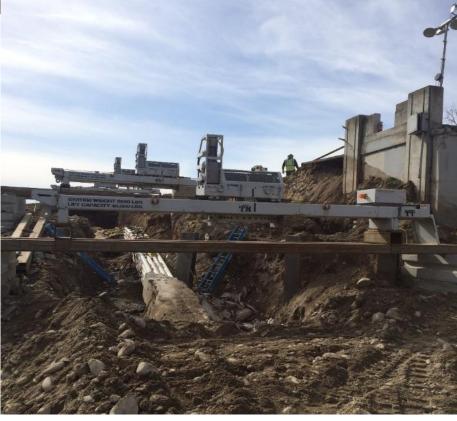

#### Solution

The Terra Move<sup>™</sup> System builds upon the platform of Terra Shield<sup>™</sup> and utilizes a combination of steel beams, linear slides, and motors customizable for varying conditions. This patented system allows for continuous support and seamless movement of underground utilities.

Terra Move<sup>™</sup> is a patented process enabling underground utilities to be moved up to 20-ft. horizontally,16-ft. vertically or any combination of the two with NO SPLICING and NO INTERRUPTION in service.

## 

TERRA MOVE ™

When conflicts are unavoidable and relocation is the only solution, Congruex can leverage the innovative and cost-effective Terra Move™ systems.

Benefits from the utilization of Terra Move<sup>™</sup> are recognized not only in costs and schedule, but also the elimination of downtime and reduced environmental impacts. Terra Move<sup>™</sup> may be customized for the environment in which you are working. From rolling terrain to varying soil conditions, Terra Move<sup>™</sup> can meet most any challenge.